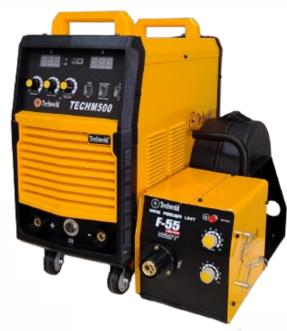

# **TECH M500**

TECH M500 is full digital control and user friendly interface. MMA & MIG/MAG welding process is possible in after one installation. IGBT technology providing the energy saving and high efficiency, closed loop feedback control suitable for Fluxcored wire.

# **Standard Equipment**

Power Source, Primary Power Cable, Earth Clamp

### **Features**

- High strength & light weight which leads improved mobility
- Stepless voltage and feeder mounted remote to control welding voltage and wire feed speed
- High efficiency 85% & high power factor (0.93)
- Voltage tolerance and easy to use control
- Protection against thermal overloading, voltage fluctuations.
- Closed loop feedback control, latest IGBT inverter technology